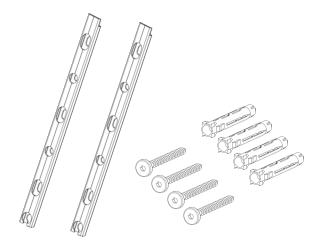

| Code number | Name                  | Quantity |  |
|-------------|-----------------------|----------|--|
| А           | Rail 1                | 2x       |  |
| А           | Rail 2                | 2x*      |  |
| В           | Screw (Torx/5,5 x 60) | 4x       |  |
| с           | Dowel (Fischer UX8)   | 4x       |  |