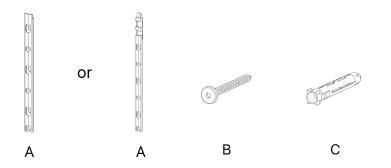

| Code number | Name                  | Quantity |  |
|-------------|-----------------------|----------|--|
| А           | Rail 1                | 2x       |  |
| А           | Rail 2                | 2x*      |  |
| В           | Screw (Torx/5,5 x 60) | 4x       |  |
| с           | Dowel (Fischer UX8)   | 4x       |  |

# INSTALLATION

The installation of our box is simple. If you want to connect several modules together, please note that you need the mounting set, which is available in two different types.

In general: Rail 1 is used for the upper modules (individual boxes) and rail 2 for all modules below (connection boxes).