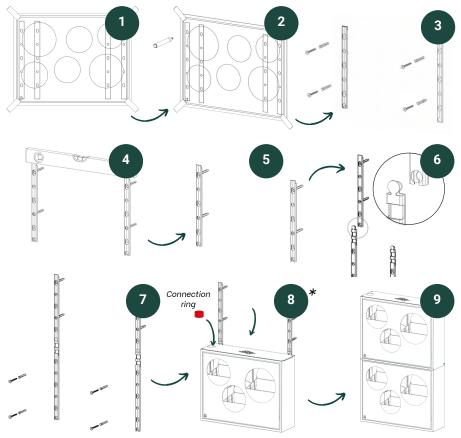

# INSTALLATION

The installation of our box is simple. If you want to connect several modules together, please note that you need the mounting set, which is available in two different types.

In general: Rail 1 is used for the upper modules (individual boxes) and rail 2 for all modules below (connection boxes).

#### **REQUIRED EQUIPMENT**

For installation, you will need a drill, a spirit level and, if necessary, a helping hand. The enclosed drilling template should be used to ensure a precise fit. We recommend attaching it to the wall with adhesive tape.

The inserted connection ring must be used if several boxes are installed on top of each other to ensure a safe water flow.

Please carry out all installation work with appropriate care and concentration. Follow the safety instructions and instructions for use.

#### **INSTALLATION - MODULES ONE BELOW THE OTHER**

\*Always insert the connection ring into the pouring opening of the lower box.