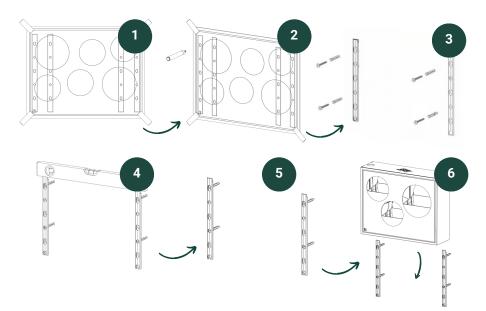

eed the mounting set, which is available in two different types.

In general: Rail 1 is used for the upper modules (individual boxes) and rail 2 for all modules below (connection boxes).

Please read our instructions carefully and follow all instructions.

#### **REQUIRED EQUIPMENT**

For installation, you will need a drill, a spirit level and, if necessary, a helping hand. The enclosed drilling template should be used to ensure a precise fit. We recommend attaching it to the wall with adhesive tape.

The inserted connection ring must be used if several boxes are installed on top of each other to ensure a safe water flow.

Please carry out all installation work with appropriate care and concentration. Follow the safety instructions and instructions for use.

**INSTALLATION - ONE MODUL** 



**INSTALLATION - MODULES NEXT TO EACH OTHER** 







#### **INSTALLATION - MODULES ONE BELOW THE OTHER**



\*Always insert the connection ring into the pouring opening of the lower box.



#### SPARE PARTS AND REPAIR

Our box has been designed to last and is made from high-quality materials. However, if something should break, you can reorder all components in our spare parts store and repair your box very easily. This is easy on your wallet and the environment. You can access our store via our website urban-greenery.de or the QR code on the lid of the box.



# DISPOSAL AND RECYCLING INSTRUCTIONS

The product consists of different components for which different disposal and recycling regulations may apply.

Please contact your local authority to find out about the applicable regulatio