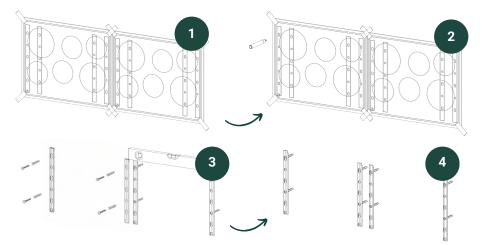

**INSTALLATION - ONE MODUL** 

**INSTALLATION - MODULES NEXT TO EACH OTHER** 

#### **INSTALLATION - MODULES ONE BELOW THE OTHER**

\*Always insert the connection ring into the pouring opening of the lower box.