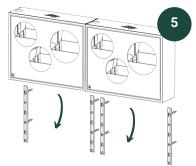

**INSTALLATION - ONE MODUL** 

**INSTALLATION - MODULES NEXT TO EACH OTHER** 

#### **INSTALLATION - MODULES ONE BELOW THE OTHER**

\*Always insert the connection ring into the pouring opening of the lower box.